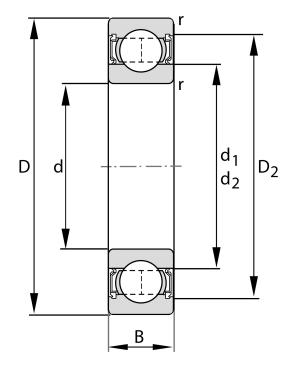

| Bore Diameter (d)    | 55 mm                        |
|----------------------|------------------------------|
| Outside Diameter (D) | 100 mm                       |
| Width (B)            | 21 mm                        |
| Closure              | Rubber Seal Non-Contact      |
| Ring Material        | 52100 Chrome Steel           |
| Ball Material        | 52100 Chrome Steel           |
| Brand                | FAG                          |
| Radial Clearance     | C3                           |
| Lubrication          | L038 Mobil Polyrex EM Grease |
| Series               | 6211                         |
|                      |                              |

## 6211-2RSR-L038-C3

55 Mm X 100 Mm X 21 Mm, Single Row Radial, Deep Groove Ball Bearing, Two Non Contact Rubber Seals UNIT

**METRIC** 

**SHEET**