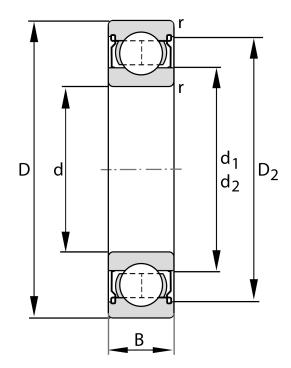

| Width (B)         | 21 mm                        |
|-------------------|------------------------------|
| Closure           | Metallic Shield              |
| Ring Material     | 52100 Chrome Steel           |
| Ball Material     | 52100 Chrome Steel           |
| Brand             | FAG                          |
| Radial Clearance  | C4                           |
| Lubrication       | L038 Mobil Polyrex EM Grease |
| Bore Diameter (d) | 55 mm                        |
| Series            | 6211                         |
| O.D. (D)          | 100 mm                       |

6211-2Z-L038-C4 FAG

55 Mm X 100 Mm X 21 Mm, Single Row Radial, Deep Groove Ball Bearing, Two Metal Shields UNIT

**METRIC** 

**SHEET**