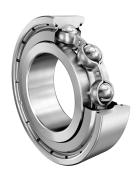

6211-2Z-L038-C4 FAG

55 Mm X 100 Mm X 21 Mm, Single Row Radial, Deep Groove Ball Bearing, Two Metal Shields UNIT

**METRIC** 

**SHEET**