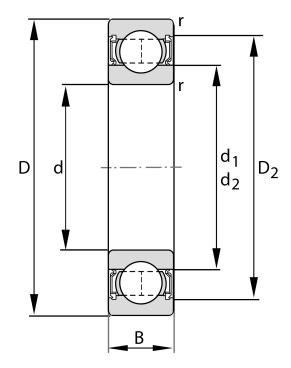

## 6212-2RSR-L038 FAG

60 Mm X 110 Mm X 22 Mm, Single Row Radial, Deep Groove Ball Bearing, Two Non Contact Rubber Seals UNIT

METRIC

**SHEET**