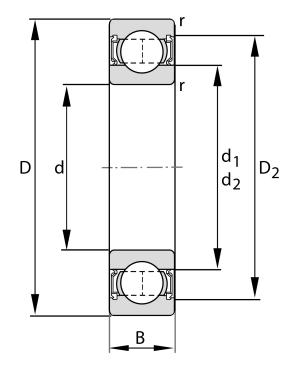

| Bore Diameter (d)    | 60 mm                   |
|----------------------|-------------------------|
| Outside Diameter (D) | 110 mm                  |
| Width (B)            | 22 mm                   |
| Closure              | Rubber Seal Non-Contact |
| Ring Material        | 52100 Chrome Steel      |
| Ball Material        | 52100 Chrome Steel      |
| Brand                | FAG                     |
| Radial Clearance     | C3                      |
| Lubrication          | L138 NS HI-Lube Grease  |
| Series               | 6212                    |

## 6212-2RSR-L138-C3

60 Mm X 110 Mm X 22 Mm, Single Row Radial, Deep Groove Ball Bearing, Two Non Contact Rubber Seals UNIT

METRIC

**SHEET**