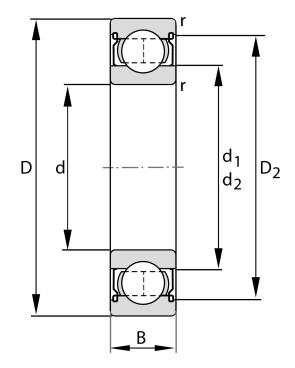

| Width (B) 22 mm  Closure Metallic Shield  Ring Material 52100 Chrome Steel  Ball Material 52100 Chrome Steel  Brand FAG  Radial Clearance Normal  Bore Diameter (d) 60 mm  Series 6212  O.D. (D) 110 mm |                   |                    |
|---------------------------------------------------------------------------------------------------------------------------------------------------------------------------------------------------------|-------------------|--------------------|
| Ring Material 52100 Chrome Steel Ball Material 52100 Chrome Steel Brand FAG Radial Clearance Normal Bore Diameter (d) 60 mm Series 6212                                                                 | Width (B)         | 22 mm              |
| Ball Material 52100 Chrome Steel  Brand FAG  Radial Clearance Normal  Bore Diameter (d) 60 mm  Series 6212                                                                                              | Closure           | Metallic Shield    |
| Brand FAG Radial Clearance Normal Bore Diameter (d) 60 mm Series 6212                                                                                                                                   | Ring Material     | 52100 Chrome Steel |
| Radial Clearance Normal Bore Diameter (d) 60 mm Series 6212                                                                                                                                             | Ball Material     | 52100 Chrome Steel |
| Bore Diameter (d) 60 mm Series 6212                                                                                                                                                                     | Brand             | FAG                |
| Series 6212                                                                                                                                                                                             | Radial Clearance  | Normal             |
| 1-1-1                                                                                                                                                                                                   | Bore Diameter (d) | 60 mm              |
| 0.D. (D) 110 mm                                                                                                                                                                                         | Series            | 6212               |
|                                                                                                                                                                                                         | 0.D. (D)          | 110 mm             |

6212-2Z-N FAG

60 Mm X 110 Mm X 22 Mm, Single Row Radial, Deep Groove Ball Bearing, Two Metal Shields UNIT

**METRIC** 

**SHEET**