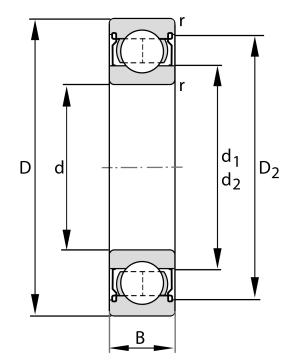

| Bore Diameter (d)    | 60 mm              |
|----------------------|--------------------|
| Outside Diameter (D) | 110 mm             |
| Width (B)            | 22 mm              |
| Closure              | Metallic Shield    |
| Ring Material        | 52100 Chrome Steel |
| Ball Material        | 52100 Chrome Steel |
| Brand                | FAG                |
| Radial Clearance     | C4                 |
| Series               | 6212               |

6212-2Z-S1-C4 FAG

60 Mm X 110 Mm X 22 Mm, Single Row Radial, Deep Groove Ball Bearing, Two Metal Shields UNIT

METRIC

**SHEET**