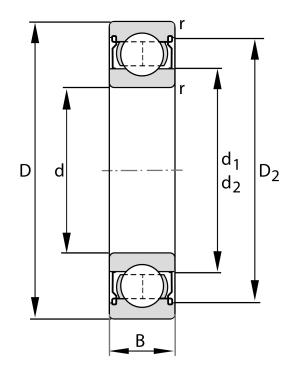

|                   | 1                  |
|-------------------|--------------------|
| Width (B)         | 22 mm              |
| Closure           | Metallic Shield    |
| Ring Material     | 52100 Chrome Steel |
| Ball Material     | 52100 Chrome Steel |
| Brand             | FAG                |
| Radial Clearance  | C3                 |
| Bore Diameter (d) | 60 mm              |
| Series            | 6212               |
| 0.D. (D)          | 110 mm             |

6212-Z-C3 FAG

60 Mm X 110 Mm X 22 Mm, Single Row Radial, Deep Groove Ball Bearing, One Metal Shield UNIT

**METRIC** 

**SHEET**