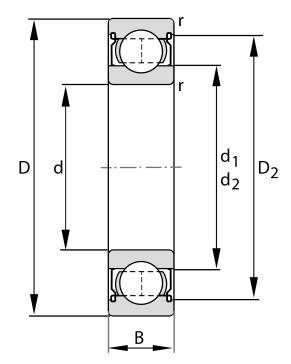

| Bore Diameter (d)    | 60 mm              |
|----------------------|--------------------|
| Outside Diameter (D) | 110 mm             |
| Width (B)            | 22 mm              |
| Closure              | Metallic Shield    |
| Ring Material        | 52100 Chrome Steel |
| Ball Material        | 52100 Chrome Steel |
| Brand                | FAG                |
| Radial Clearance     | C3                 |
| Series               | 6212               |

**6212-Z-RSR-C3** FAG

60 Mm X 110 Mm X 22 Mm, Single Row Radial, Deep Groove Ball Bearing, One Metal Shield UNIT

METRIC

**SHEET**