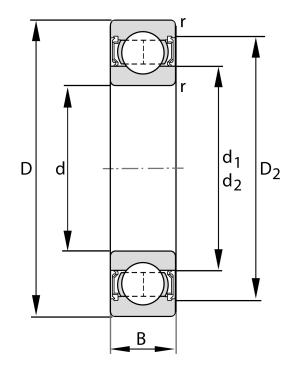

| Bore Diameter (d)    | 65 mm                   |
|----------------------|-------------------------|
| Outside Diameter (D) | 120 mm                  |
| Width (B)            | 23 mm                   |
| Closure              | Rubber Seal Non-Contact |
| Ring Material        | 52100 Chrome Steel      |
| Ball Material        | 52100 Chrome Steel      |
| Brand                | FAG                     |
| Radial Clearance     | C3                      |

6213-2RSR-C3

65 Mm X 120 Mm X 23 Mm, Single Row Radial, Deep Groove Ball Bearing, Two Non Contact Rubber Seals UNIT

METRIC

**SHEET**