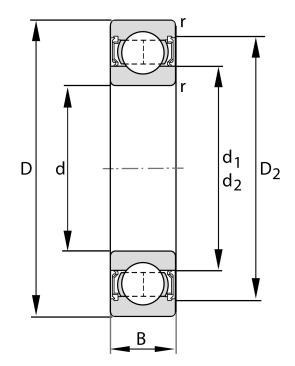

| Bore Diameter (d)    | 65 mm                   |
|----------------------|-------------------------|
| Outside Diameter (D) | 120 mm                  |
| Width (B)            | 23 mm                   |
| Closure              | Rubber Seal Non-Contact |
| Ring Material        | 52100 Chrome Steel      |
| Ball Material        | 52100 Chrome Steel      |
| Brand                | FAG                     |
| Radial Clearance     | Normal                  |

6213-2RSR FAG

65 Mm X 120 Mm X 23 Mm, Single Row Radial, Deep Groove Ball Bearing, Two Non Contact Rubber Seals UNIT

METRIC

**SHEET**