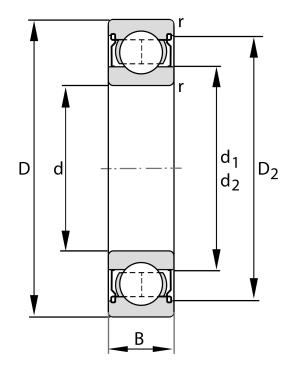

| Bore Diameter (d)    | 65 mm              |
|----------------------|--------------------|
| Outside Diameter (D) | 120 mm             |
| Width (B)            | 23 mm              |
| Closure              | Metallic Shield    |
| Ring Material        | 52100 Chrome Steel |
| Ball Material        | 52100 Chrome Steel |
| Brand                | FAG                |
| Radial Clearance     | C3                 |

6213-2Z-C3 FAG

65 Mm X 120 Mm X 23 Mm, Single Row Radial, Deep Groove Ball Bearing, Two Metal Shields UNIT

METRIC

**SHEET**