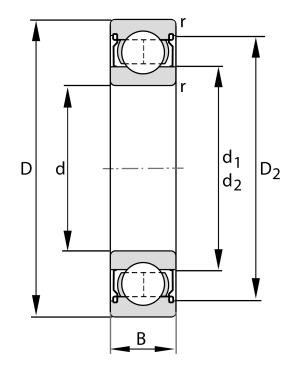

| Bore Diameter (d)    | 65 mm              |
|----------------------|--------------------|
| Outside Diameter (D) | 120 mm             |
| Width (B)            | 23 mm              |
| Closure              | Metallic Shield    |
| Ring Material        | 52100 Chrome Steel |
| Ball Material        | 52100 Chrome Steel |
| Brand                | FAG                |
| Radial Clearance     | C4                 |

6213-2Z-C4 FAG

65 Mm X 120 Mm X 23 Mm, Single Row Radial, Deep Groove Ball Bearing, Two Metal Shields UNIT

METRIC

**SHEET**