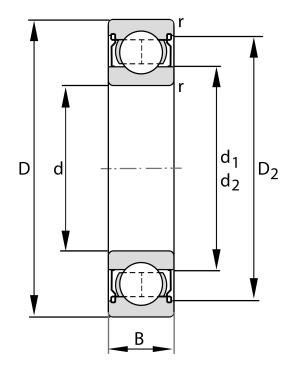

| Width (B)         | 23 mm                        |
|-------------------|------------------------------|
| Closure           | Metallic Shield              |
| Ring Material     | 52100 Chrome Steel           |
| Ball Material     | 52100 Chrome Steel           |
| Brand             | FAG                          |
| Radial Clearance  | C3                           |
| Lubrication       | L038 Mobil Polyrex EM Grease |
| Bore Diameter (d) | 65 mm                        |
| O.D. (D)          | 120 mm                       |

6213-2Z-L038-C3 FAG

65 Mm X 120 Mm X 23 Mm, Single Row Radial, Deep Groove Ball Bearing, Two Metal Shields UNIT

METRIC

**SHEET**