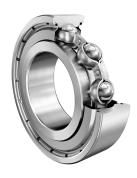

6213-2Z-L038-C3 FAG

65 Mm X 120 Mm X 23 Mm, Single Row Radial, Deep Groove Ball Bearing, Two Metal Shields UNIT

METRIC

**SHEET**