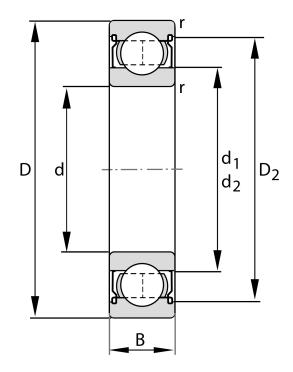

| Width (B)         | 23 mm                  |
|-------------------|------------------------|
| Closure           | Metallic Shield        |
| Ring Material     | 52100 Chrome Steel     |
| Ball Material     | 52100 Chrome Steel     |
| Brand             | FAG                    |
| Radial Clearance  | C3                     |
| Lubrication       | L138 NS HI-Lube Grease |
| Bore Diameter (d) | 65 mm                  |
| O.D. (D)          | 120 mm                 |

6213-2Z-L138-C3 FAG

65 Mm X 120 Mm X 23 Mm, Single Row Radial, Deep Groove Ball Bearing, Two Metal Shields UNIT

METRIC

**SHEET**