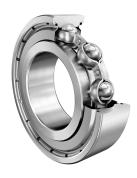

6213-2Z-L138-C3 FAG

65 Mm X 120 Mm X 23 Mm, Single Row Radial, Deep Groove Ball Bearing, Two Metal Shields UNIT

METRIC

**SHEET**