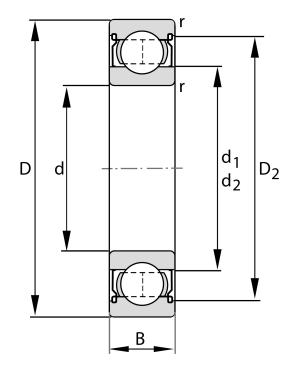

| Width (B)         | 23 mm              |
|-------------------|--------------------|
| Closure           | Metallic Shield    |
| Ring Material     | 52100 Chrome Steel |
| Ball Material     | 52100 Chrome Steel |
| Brand             | FAG                |
| Radial Clearance  | C4                 |
| Bore Diameter (d) | 65 mm              |
| 0.D. (D)          | 120 mm             |

6213-2Z-S1-C4 FAG

65 Mm X 120 Mm X 23 Mm, Single Row Radial, Deep Groove Ball Bearing, Two Metal Shields UNIT

**METRIC** 

**SHEET**