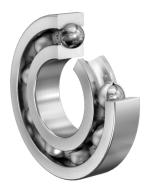

Pacific International Bearing, Inc.

33258 Central Ave, Union City, CA 94587

1-800-228-8895, 510-512-7000,

info@pibsales.com www.pibsales.com

|                                                                                                                                                                                | COMPONENT                                                                                      | METRIC SERIES | OPEN   |
|--------------------------------------------------------------------------------------------------------------------------------------------------------------------------------|------------------------------------------------------------------------------------------------|---------------|--------|
| This file and any associated information<br>and specifications are provided for<br>reference and evaluation purposes only,                                                     | 6213–C4<br>FAG<br>65 Mm X 120 Mm X 23 Mm, Single Row<br>Radial, Deep Groove Ball Bearing, Open |               | UNIT   |
| and is subject to change without notice. PIB<br>makes no representations, warranties or<br>guarantees as to the appropriateness,<br>accuracy, completeness, or suitability for |                                                                                                |               | METRIC |
| any purpose, of the file, information or<br>specifications. You are solely responsible<br>for the use of the file, information or<br>specifications.                           |                                                                                                |               | SHEET  |