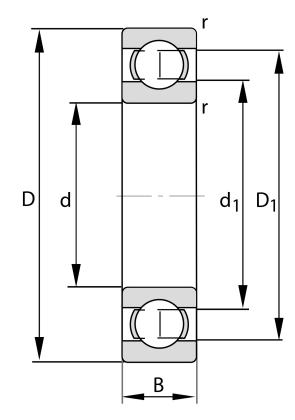

| Bore Diameter (d)    | 65 mm              |
|----------------------|--------------------|
| Outside Diameter (D) | 120 mm             |
| Width (B)            | 23 mm              |
| Closure              | Open               |
| Ring Material        | 52100 Chrome Steel |
| Ball Material        | 52100 Chrome Steel |
| Brand                | FAG                |
| Radial Clearance     | C3                 |
| Series               | Brass Cage         |

6213-M-C3 FAG

65 Mm X 120 Mm X 23 Mm, Single Row Radial, Deep Groove Ball Bearing, Open UNIT

**METRIC** 

**SHEET**