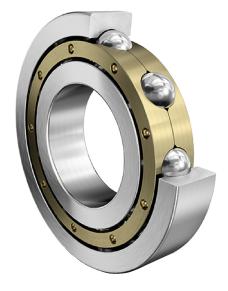

| Bore Diameter (d)    | 65 mm              |
|----------------------|--------------------|
| Outside Diameter (D) | 120 mm             |
| Width (B)            | 23 mm              |
| Closure              | Open               |
| Ring Material        | 52100 Chrome Steel |
| Ball Material        | 52100 Chrome Steel |
| Brand                | FAG                |
| Radial Clearance     | C3                 |
| Series               | Brass Cage         |

6213-M-C3 FAG

65 Mm X 120 Mm X 23 Mm, Single Row Radial, Deep Groove Ball Bearing, Open UNIT

**METRIC** 

**SHEET**