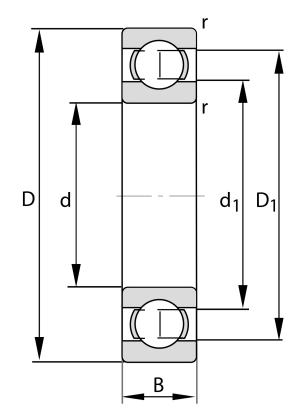

| Bore Diameter (d)    | 65 mm              |
|----------------------|--------------------|
| Outside Diameter (D) | 120 mm             |
| Width (B)            | 23 mm              |
| Closure              | Open               |
| Ring Material        | 52100 Chrome Steel |
| Ball Material        | 52100 Chrome Steel |
| Brand                | FAG                |
| Radial Clearance     | Normal             |
| Series               | Brass Cage         |

COMPONENT

**METRIC SERIES OPEN** 

**6213-M** FAG

65 Mm X 120 Mm X 23 Mm, Single Row Radial, Deep Groove Ball Bearing, Open UNIT

**METRIC** 

SHEET