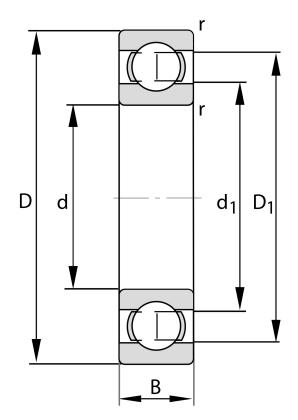

| Bore Diameter (d)    | 65 mm              |
|----------------------|--------------------|
| Outside Diameter (D) | 120 mm             |
| Width (B)            | 23 mm              |
| Closure              | Open               |
| Ring Material        | 52100 Chrome Steel |
| Ball Material        | 52100 Chrome Steel |
| Brand                | FAG                |
| Precision            | Abec 3             |
| Radial Clearance     | Normal             |

COMPONENT

**METRIC SERIES OPEN** 

6213-N FAG

65 Mm X 120 Mm X 23 Mm, Single Row Radial, Deep Groove Ball Bearing, Open UNIT

**METRIC** 

SHEET