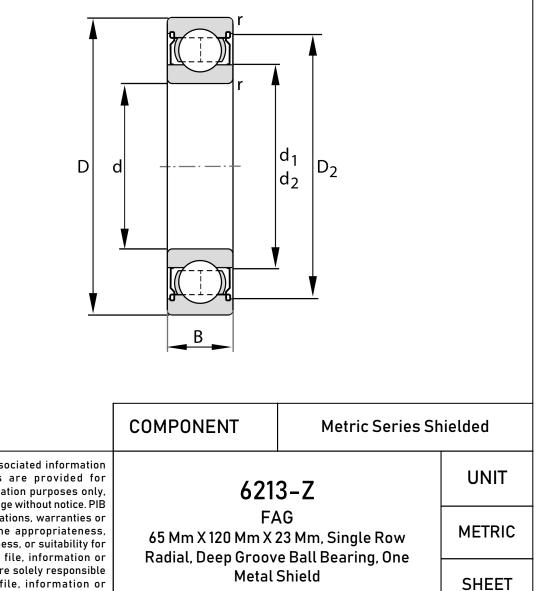

| Bore Diameter (d)    | 65 mm              |
|----------------------|--------------------|
| Outside Diameter (D) | 120 mm             |
| Width (B)            | 23 mm              |
| Closure              | Metallic Shield    |
| Ring Material        | 52100 Chrome Steel |
| Ball Material        | 52100 Chrome Steel |
| Brand                | FAG                |
| Precision            | Abec 3             |
| Radial Clearance     | Normal             |