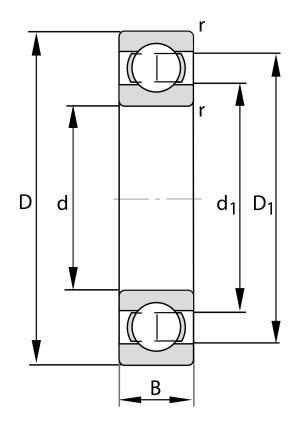

| Bore Diameter (d)    | 70 mm              |
|----------------------|--------------------|
| Outside Diameter (D) | 125 mm             |
| Width (B)            | 24 mm              |
| Closure              | Open               |
| Ring Material        | 52100 Chrome Steel |
| Ball Material        | 52100 Chrome Steel |
| Brand                | FAG                |
| Radial Clearance     | C4                 |
| Series               | Brass Cage         |

COMPONENT

**METRIC SERIES OPEN** 

6214-K-M-P6-C4 FAG

70 Mm X 125 Mm X 24 Mm, Single Row Radial, Deep Groove Ball Bearing, Open UNIT

**METRIC** 

SHEET