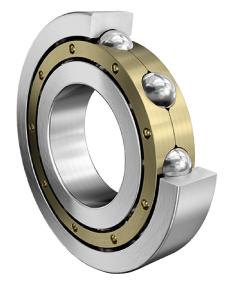

| Bore Diameter (d)    | 70 mm              |
|----------------------|--------------------|
| Outside Diameter (D) | 125 mm             |
| Width (B)            | 24 mm              |
| Closure              | Open               |
| Ring Material        | 52100 Chrome Steel |
| Ball Material        | 52100 Chrome Steel |
| Brand                | FAG                |
| Radial Clearance     | C3                 |
| Series               | Brass Cage         |

COMPONENT

**METRIC SERIES OPEN** 

6214-M-C3 FAG

70 Mm X 125 Mm X 24 Mm, Single Row Radial, Deep Groove Ball Bearing, Open UNIT

**METRIC** 

**SHEET**