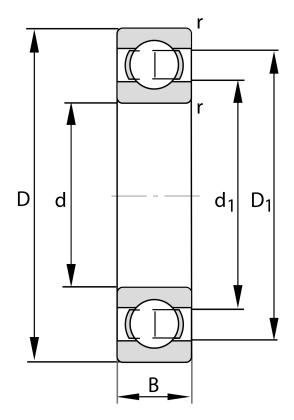

| Bore Diameter (d)    | 70 mm              |
|----------------------|--------------------|
| Outside Diameter (D) | 125 mm             |
| Width (B)            | 24 mm              |
| Closure              | Open               |
| Ring Material        | 52100 Chrome Steel |
| Ball Material        | 52100 Chrome Steel |
| Brand                | FAG                |
| Radial Clearance     | C3                 |
| Series               | Brass Cage         |

COMPONENT

**METRIC SERIES OPEN** 

6214-M-C3 FAG

70 Mm X 125 Mm X 24 Mm, Single Row Radial, Deep Groove Ball Bearing, Open UNIT

**METRIC** 

**SHEET**