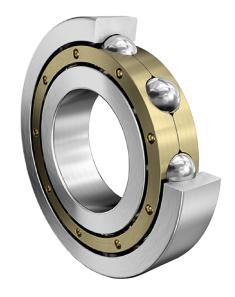

COMPONENT

**METRIC SERIES OPEN** 

**6214-M** FAG

70 Mm X 125 Mm X 24 Mm, Single Row Radial, Deep Groove Ball Bearing, Open UNIT

**METRIC** 

SHEET