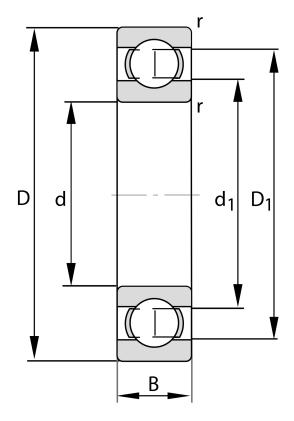

| Bore Diameter (d)    | 70 mm              |
|----------------------|--------------------|
| Outside Diameter (D) | 125 mm             |
| Width (B)            | 24 mm              |
| Closure              | Open               |
| Ring Material        | 52100 Chrome Steel |
| Ball Material        | 52100 Chrome Steel |
| Brand                | FAG                |
| Precision            | Abec 3             |
| Radial Clearance     | Normal             |
| Series               | Brass Cage         |

COMPONENT

**METRIC SERIES OPEN** 

**6214-M** FAG

70 Mm X 125 Mm X 24 Mm, Single Row Radial, Deep Groove Ball Bearing, Open UNIT

**METRIC** 

SHEET