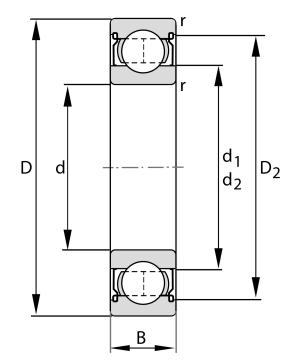

| Bore Diameter (d)    | 75 mm              |
|----------------------|--------------------|
| Outside Diameter (D) | 130 mm             |
| Width (B)            | 25 mm              |
| Closure              | Metallic Shield    |
| Ring Material        | 52100 Chrome Steel |
| Ball Material        | 52100 Chrome Steel |
| Brand                | FAG                |
| Radial Clearance     | C3                 |