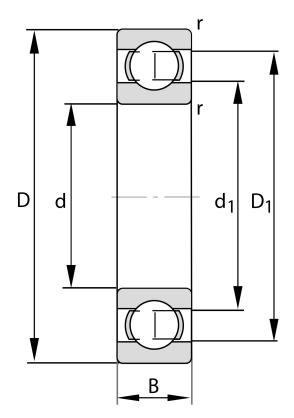

| Bore Diameter (d)    | 75 mm              |
|----------------------|--------------------|
| Outside Diameter (D) | 130 mm             |
| Width (B)            | 25 mm              |
| Closure              | Open               |
| Ring Material        | 52100 Chrome Steel |
| Ball Material        | 52100 Chrome Steel |
| Brand                | FAG                |
| Radial Clearance     | C3                 |
|                      |                    |

COMPONENT

**METRIC SERIES OPEN** 

**6215-C3** FAG

75 Mm X 130 Mm X 25 Mm, Single Row Radial, Deep Groove Ball Bearing, Open UNIT

**METRIC** 

SHEET