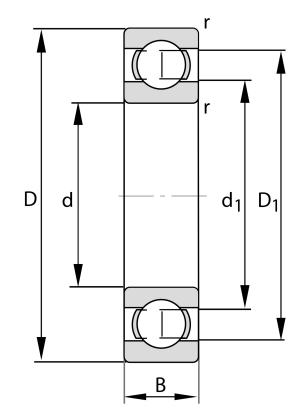

| Bore Diameter (d)    | 75 mm              |
|----------------------|--------------------|
| Outside Diameter (D) | 130 mm             |
| Width (B)            | 25 mm              |
| Closure              | Open               |
| Ring Material        | 52100 Chrome Steel |
| Ball Material        | 52100 Chrome Steel |
| Brand                | FAG                |
| Radial Clearance     | C3                 |
| Series               | Pressed Steel Cage |

6215-J20AA-C3

75 Mm X 130 Mm X 25 Mm, Single Row Radial, Deep Groove Ball Bearing, Open UNIT

**METRIC** 

SHEET