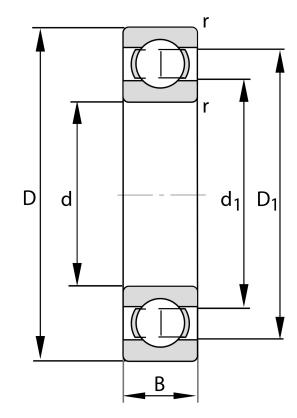

| Bore Diameter (d)    | 75 mm              |
|----------------------|--------------------|
| Outside Diameter (D) | 130 mm             |
| Width (B)            | 25 mm              |
| Closure              | Open               |
| Ring Material        | 52100 Chrome Steel |
| Ball Material        | 52100 Chrome Steel |
| Brand                | FAG                |
| Radial Clearance     | C4                 |
| Series               | Brass Cage         |

COMPONENT

**METRIC SERIES OPEN** 

6215-M-C4 FAG

75 Mm X 130 Mm X 25 Mm, Single Row Radial, Deep Groove Ball Bearing, Open UNIT

**METRIC** 

SHEET