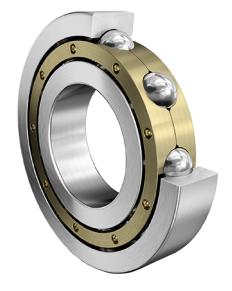

COMPONENT

**METRIC SERIES OPEN** 

6215-M-C4 FAG

75 Mm X 130 Mm X 25 Mm, Single Row Radial, Deep Groove Ball Bearing, Open UNIT

**METRIC** 

SHEET