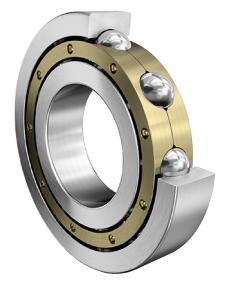

COMPONENT

**METRIC SERIES OPEN** 

**6215-M** FAG

75 Mm X 130 Mm X 25 Mm, Single Row Radial, Deep Groove Ball Bearing, Open UNIT

**METRIC** 

**SHEET**