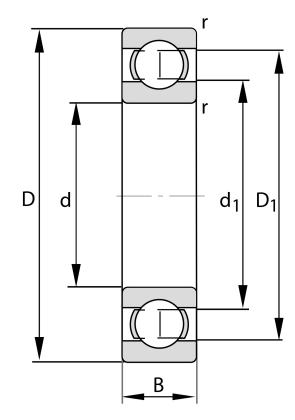

| Bore Diameter (d)    | 75 mm              |
|----------------------|--------------------|
| Outside Diameter (D) | 130 mm             |
| Width (B)            | 25 mm              |
| Closure              | Open               |
| Ring Material        | 52100 Chrome Steel |
| Ball Material        | 52100 Chrome Steel |
| Brand                | FAG                |
| Radial Clearance     | C4                 |
| Series               | Pressed Steel Cage |

## 6215-M-J20AA-C4

75 Mm X 130 Mm X 25 Mm, Single Row Radial, Deep Groove Ball Bearing, Open UNIT

**METRIC** 

**SHEET**