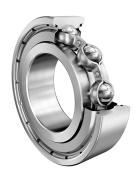

COMPONENT

Metric Series Shielded

6216-2Z-C3 FAG

80 Mm X 140 Mm X 26 Mm, Single Row Radial, Deep Groove Ball Bearing, Two Metal Shields UNIT

**METRIC** 

**SHEET**