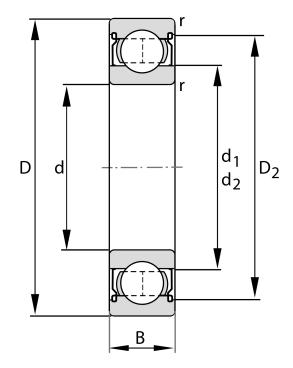

| Bore Diameter (d)    | 80 mm              |
|----------------------|--------------------|
| Outside Diameter (D) | 140 mm             |
| Width (B)            | 26 mm              |
| Closure              | Metallic Shield    |
| Ring Material        | 52100 Chrome Steel |
| Ball Material        | 52100 Chrome Steel |
| Brand                | FAG                |
| Radial Clearance     | C3                 |

COMPONENT

Metric Series Shielded

6216-2Z-C3 FAG

80 Mm X 140 Mm X 26 Mm, Single Row Radial, Deep Groove Ball Bearing, Two Metal Shields UNIT

**METRIC** 

**SHEET**