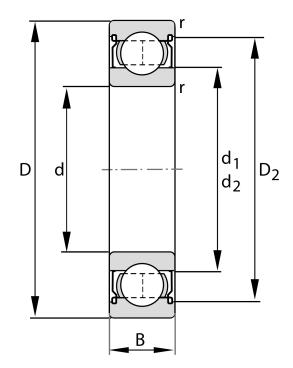

| Bore Diameter (d)    | 85 mm              |
|----------------------|--------------------|
| Outside Diameter (D) | 150 mm             |
| Width (B)            | 28 mm              |
| Closure              | Metallic Shield    |
| Ring Material        | 52100 Chrome Steel |
| Ball Material        | 52100 Chrome Steel |
| Brand                | FAG                |
| Radial Clearance     | Normal             |

**6217-2Z** FAG

85 Mm X 150 Mm X 28 Mm, Single Row Radial, Deep Groove Ball Bearing, Two Metal Shields UNIT

METRIC

**SHEET**