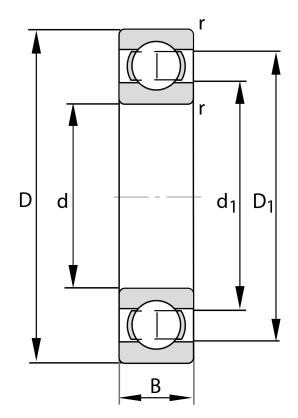

| Bore Diameter (d)    | 85 mm              |
|----------------------|--------------------|
| Outside Diameter (D) | 150 mm             |
| Width (B)            | 28 mm              |
| Closure              | Open               |
| Ring Material        | 52100 Chrome Steel |
| Ball Material        | 52100 Chrome Steel |
| Brand                | FAG                |
| Radial Clearance     | C3                 |

COMPONENT

**METRIC SERIES OPEN** 

**6217-C3** FAG

85 Mm X 150 Mm X 28 Mm, Single Row Radial, Deep Groove Ball Bearing, Open UNIT

**METRIC** 

**SHEET**