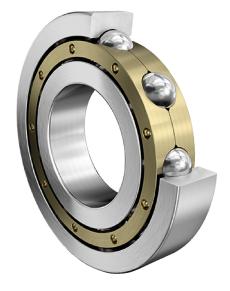

| Bore Diameter (d)    | 85 mm              |
|----------------------|--------------------|
| Outside Diameter (D) | 150 mm             |
| Width (B)            | 28 mm              |
| Closure              | Open               |
| Ring Material        | 52100 Chrome Steel |
| Ball Material        | 52100 Chrome Steel |
| Brand                | FAG                |
| Radial Clearance     | C3                 |
| Series               | Brass Cage         |

COMPONENT

**METRIC SERIES OPEN** 

6217-M-C3

85 Mm X 150 Mm X 28 Mm, Single Row Radial, Deep Groove Ball Bearing, Open UNIT

**METRIC** 

**SHEET**