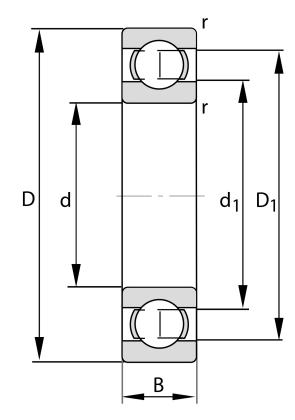

| Bore Diameter (d)    | 85 mm              |
|----------------------|--------------------|
| Outside Diameter (D) | 150 mm             |
| Width (B)            | 28 mm              |
| Closure              | Open               |
| Ring Material        | 52100 Chrome Steel |
| Ball Material        | 52100 Chrome Steel |
| Brand                | FAG                |
| Radial Clearance     | C3                 |
| Series               | Brass Cage         |

COMPONENT

**METRIC SERIES OPEN** 

6217-M-C3

85 Mm X 150 Mm X 28 Mm, Single Row Radial, Deep Groove Ball Bearing, Open UNIT

**METRIC** 

**SHEET**