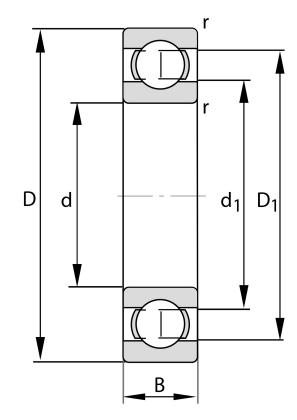

| Bore Diameter (d)    | 85 mm              |
|----------------------|--------------------|
| Outside Diameter (D) | 150 mm             |
| Width (B)            | 28 mm              |
| Closure              | Open               |
| Ring Material        | 52100 Chrome Steel |
| Ball Material        | 52100 Chrome Steel |
| Brand                | FAG                |
| Radial Clearance     | C4                 |
| Series               | Brass Cage         |

COMPONENT

**METRIC SERIES OPEN** 

6217-M-C4 FAG

85 Mm X 150 Mm X 28 Mm, Single Row Radial, Deep Groove Ball Bearing, Open UNIT

**METRIC** 

**SHEET**