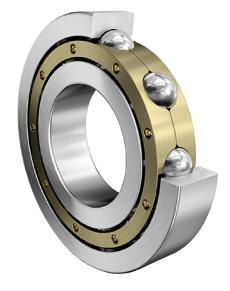

COMPONENT

**METRIC SERIES OPEN** 

6217-M-C4 FAG

85 Mm X 150 Mm X 28 Mm, Single Row Radial, Deep Groove Ball Bearing, Open UNIT

**METRIC** 

**SHEET**

| Bore Diameter (d)    | 85 mm              |
|----------------------|--------------------|
| Outside Diameter (D) | 150 mm             |
| Width (B)            | 28 mm              |
| Closure              | Open               |
| Ring Material        | 52100 Chrome Steel |
| Ball Material        | 52100 Chrome Steel |
| Brand                | FAG                |
| Radial Clearance     | C4                 |
| Series               | Brass Cage         |