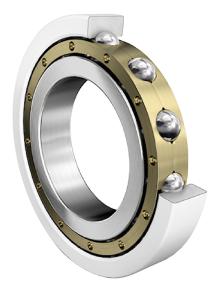

6217-M-J20AA-C4

85 Mm X 150 Mm X 28 Mm, Single Row Radial, Deep Groove Ball Bearing, Open UNIT

**METRIC** 

**SHEET**

| Bore Diameter (d)    | 85 mm              |
|----------------------|--------------------|
| Outside Diameter (D) | 150 mm             |
| Width (B)            | 28 mm              |
| Closure              | Open               |
| Ring Material        | 52100 Chrome Steel |
| Ball Material        | 52100 Chrome Steel |
| Brand                | FAG                |
| Radial Clearance     | C4                 |
| Series               | Pressed Steel Cage |