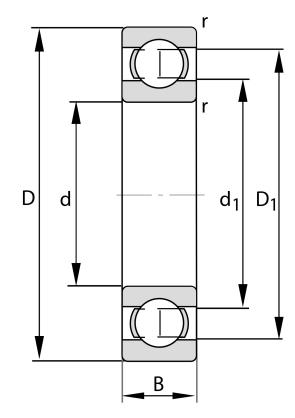

| Bore Diameter (d)    | 85 mm              |
|----------------------|--------------------|
| Outside Diameter (D) | 150 mm             |
| Width (B)            | 28 mm              |
| Closure              | Open               |
| Ring Material        | 52100 Chrome Steel |
| Ball Material        | 52100 Chrome Steel |
| Brand                | FAG                |
| Radial Clearance     | C4                 |
| Series               | Pressed Steel Cage |

6217-M-J20AA-C4

85 Mm X 150 Mm X 28 Mm, Single Row Radial, Deep Groove Ball Bearing, Open UNIT

**METRIC** 

**SHEET**