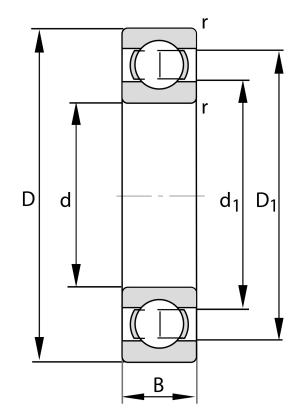

| Bore Diameter (d)    | 85 mm              |
|----------------------|--------------------|
| Outside Diameter (D) | 150 mm             |
| Width (B)            | 28 mm              |
| Closure              | Open               |
| Ring Material        | 52100 Chrome Steel |
| Ball Material        | 52100 Chrome Steel |
| Brand                | FAG                |
| Radial Clearance     | C2                 |
| Series               | Brass Cage         |

6217-M-P5-C2 FAG

85 Mm X 150 Mm X 28 Mm, Single Row Radial, Deep Groove Ball Bearing, Open UNIT

**METRIC** 

SHEET