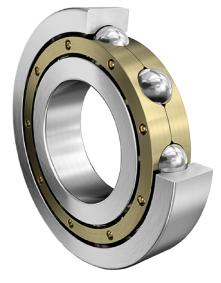

6217-M-P5-C2 FAG

85 Mm X 150 Mm X 28 Mm, Single Row Radial, Deep Groove Ball Bearing, Open UNIT

**METRIC** 

SHEET