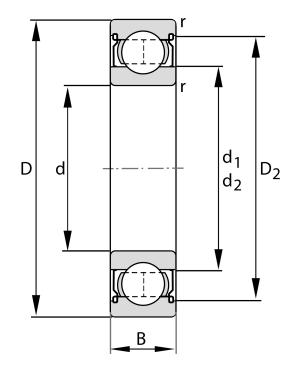

| Bore Diameter (d)    | 90 mm              |
|----------------------|--------------------|
| Outside Diameter (D) | 160 mm             |
| Width (B)            | 30 mm              |
| Closure              | Metallic Shield    |
| Ring Material        | 52100 Chrome Steel |
| Ball Material        | 52100 Chrome Steel |
| Brand                | FAG                |
| Radial Clearance     | C3                 |
| Series               | 6218               |

**COMPONENT** Metric Series Shielded

> 6218-2Z-C3 FAG

90 Mm X 160 Mm X 30 Mm, Single Row Radial, Deep Groove Ball Bearing, Two Metal Shields

**UNIT** 

**METRIC** 

**SHEET** 