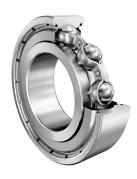

**COMPONENT** Metric Series Shielded

> 6218-2Z-C3 FAG

90 Mm X 160 Mm X 30 Mm, Single Row Radial, Deep Groove Ball Bearing, Two Metal Shields

**UNIT** 

**METRIC** 

**SHEET** 