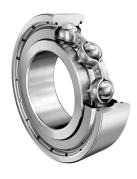

6218-Z-C3
FAG
90 Mm X 160 Mm X 30 Mm, Single Row
Radial, Deep Groove Ball Bearing, One

Metal Shield

METRIC

**UNIT** 

SHEET