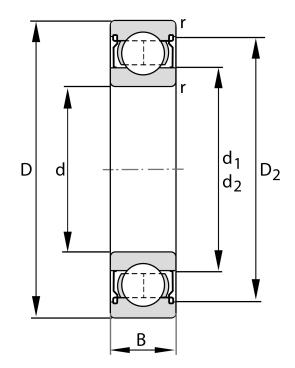

| Bore Diameter (d)    | 90 mm              |
|----------------------|--------------------|
| Outside Diameter (D) | 160 mm             |
| Width (B)            | 30 mm              |
| Closure              | Metallic Shield    |
| Ring Material        | 52100 Chrome Steel |
| Ball Material        | 52100 Chrome Steel |
| Brand                | FAG                |
| Radial Clearance     | C3                 |
| Series               | 6218               |