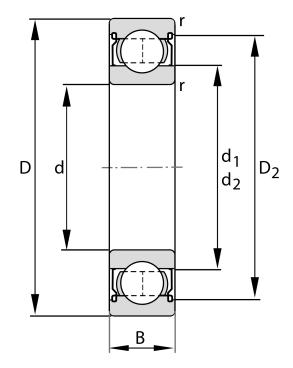

| Width (B)         | 30 mm              |
|-------------------|--------------------|
| Closure           | Metallic Shield    |
| Ring Material     | 52100 Chrome Steel |
| Ball Material     | 52100 Chrome Steel |
| Brand             | FAG                |
| Radial Clearance  | Normal             |
| Bore Diameter (d) | 90 mm              |
| Series            | 6218               |
| 0.D. (D)          | 160 mm             |

COMPONENT

Metric Series Shielded

6218-Z FAG

90 Mm X 160 Mm X 30 Mm, Single Row Radial, Deep Groove Ball Bearing, One Metal Shield UNIT

**METRIC** 

**SHEET**