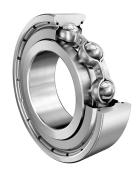

COMPONENT

Metric Series Shielded

6218-Z FAG

90 Mm X 160 Mm X 30 Mm, Single Row Radial, Deep Groove Ball Bearing, One Metal Shield UNIT

**METRIC** 

**SHEET**