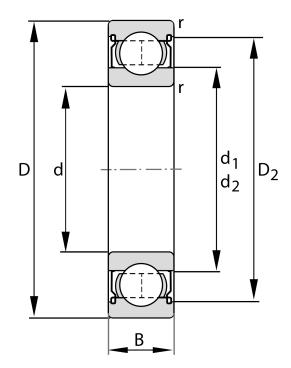

| Bore Diameter (d)    | 90 mm              |
|----------------------|--------------------|
| Outside Diameter (D) | 160 mm             |
| Width (B)            | 30 mm              |
| Closure              | Metallic Shield    |
| Ring Material        | 52100 Chrome Steel |
| Ball Material        | 52100 Chrome Steel |
| Brand                | FAG                |
| Radial Clearance     | Normal             |
| Series               | 6218               |

COMPONENT

Metric Series Shielded

**6218-Z** FAG

90 Mm X 160 Mm X 30 Mm, Single Row Radial, Deep Groove Ball Bearing, One Metal Shield UNIT

METRIC

**SHEET**