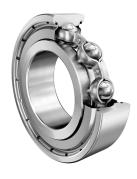

COMPONENT

Metric Series Shielded

**6218-Z** FAG

90 Mm X 160 Mm X 30 Mm, Single Row Radial, Deep Groove Ball Bearing, One Metal Shield UNIT

METRIC

**SHEET**