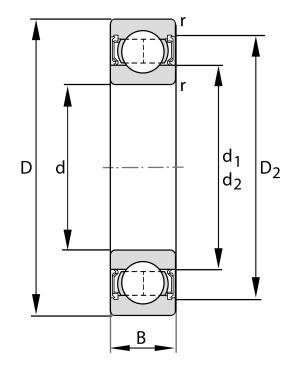

| Width (B)         | 32 mm                   |
|-------------------|-------------------------|
| Closure           | Rubber Seal Non-Contact |
| Ring Material     | 52100 Chrome Steel      |
| Ball Material     | 52100 Chrome Steel      |
| Brand             | FAG                     |
| Radial Clearance  | C3                      |
| Bore Diameter (d) | 95 mm                   |
| Series            | Pressed Steel Cage      |
| O.D. (D)          | 170 mm                  |

## 6219-2RSR-J20AA-C3 FAG

95 Mm X 170 Mm X 32 Mm, Single Row Radial, Deep Groove Ball Bearing, Two Non Contact Rubber Seals UNIT

**METRIC** 

**SHEET**