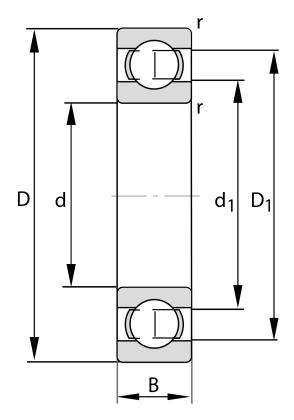

| Bore Diameter (d)    | 95 mm              |
|----------------------|--------------------|
| Outside Diameter (D) | 170 mm             |
| Width (B)            | 32 mm              |
| Closure              | Open               |
| Ring Material        | 52100 Chrome Steel |
| Ball Material        | 52100 Chrome Steel |
| Brand                | FAG                |
| Radial Clearance     | C3                 |
| Series               | Brass Cage         |

6219-M-C3 FAG

95 Mm X 170 Mm X 32 Mm, Single Row Radial, Deep Groove Ball Bearing, Open UNIT

**METRIC** 

**SHEET**