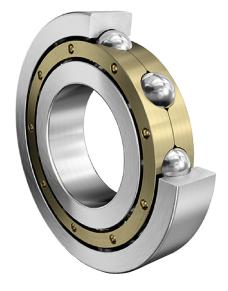

6219-M-C3 FAG

95 Mm X 170 Mm X 32 Mm, Single Row Radial, Deep Groove Ball Bearing, Open UNIT

**METRIC** 

**SHEET**