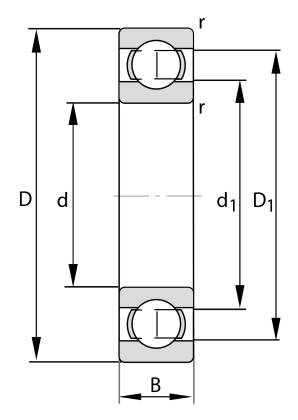

| Bore Diameter (d)    | 95 mm              |
|----------------------|--------------------|
| Outside Diameter (D) | 170 mm             |
| Width (B)            | 32 mm              |
| Closure              | Open               |
| Ring Material        | 52100 Chrome Steel |
| Ball Material        | 52100 Chrome Steel |
| Brand                | FAG                |
| Radial Clearance     | C4                 |
| Series               | Brass Cage         |

6219-M-C4 FAG

95 Mm X 170 Mm X 32 Mm, Single Row Radial, Deep Groove Ball Bearing, Open UNIT

**METRIC** 

**SHEET**