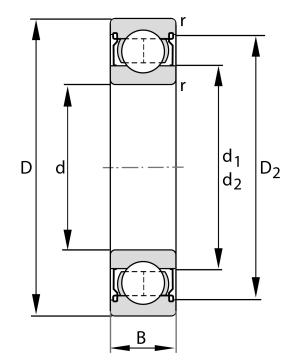

| Bore Diameter (d)    | 95 mm              |
|----------------------|--------------------|
| Outside Diameter (D) | 170 mm             |
| Width (B)            | 32 mm              |
| Closure              | Metallic Shield    |
| Ring Material        | 52100 Chrome Steel |
| Ball Material        | 52100 Chrome Steel |
| Brand                | FAG                |
| Precision            | ABEC 5             |
| Radial Clearance     | Normal             |

6219 – Z

FAG

95 Mm X 170 Mm X 32 Mm, Single Row
Radial, Deep Groove Ball Bearing, One
Metal Shield

UNIT

METRIC

**SHEET**