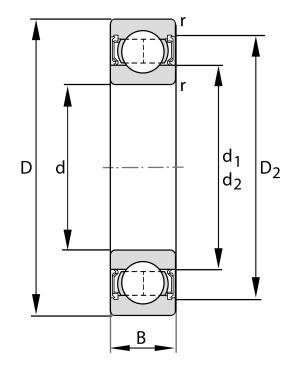

| Width (B)         | 34 mm                   |
|-------------------|-------------------------|
| Closure           | Rubber Seal Non-Contact |
| Ring Material     | 52100 Chrome Steel      |
| Ball Material     | 52100 Chrome Steel      |
| Brand             | FAG                     |
| Radial Clearance  | C3                      |
| Bore Diameter (d) | 100 mm                  |
| Series            | Pressed Steel Cage      |
| 0.D. (D)          | 180 mm                  |

## 6220-2RSR-J20AA-C3 FAG

100 Mm X 180 Mm X 34 Mm, Single Row Radial, Deep Groove Ball Bearing, Two Non Contact Rubber Seals UNIT

METRIC

**SHEET**