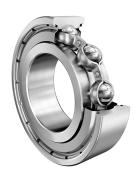

COMPONENT

Metric Series Shielded

6220-2Z-C3

Fag, 100 Mm X 180 Mm X 34 Mm, Single Row Radial, Deep Groove Ball Bearing, Two Metal Shields UNIT

METRIC

**SHEET**

| Bore Diameter (d)    | 100 mm             |
|----------------------|--------------------|
| Outside Diameter (D) | 180 mm             |
| Width (B)            | 34 mm              |
| Closure              | Metallic Shield    |
| Ring Material        | 52100 Chrome Steel |
| Ball Material        | 52100 Chrome Steel |
| Brand                | FAG                |
| Radial Clearance     | C3                 |