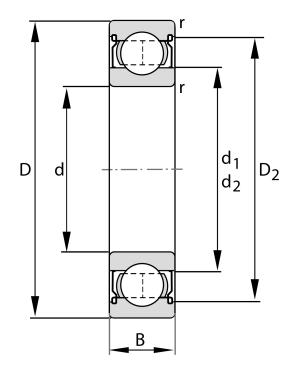

| Bore Diameter (d)    | 100 mm             |
|----------------------|--------------------|
| Outside Diameter (D) | 180 mm             |
| Width (B)            | 34 mm              |
| Closure              | Metallic Shield    |
| Ring Material        | 52100 Chrome Steel |
| Ball Material        | 52100 Chrome Steel |
| Brand                | FAG                |
| Radial Clearance     | C3                 |

COMPONENT

Metric Series Shielded

6220-2Z-C3

Fag, 100 Mm X 180 Mm X 34 Mm, Single Row Radial, Deep Groove Ball Bearing, Two Metal Shields UNIT

METRIC

**SHEET**