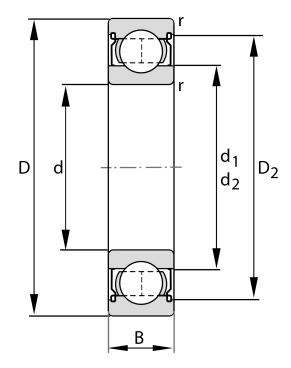

| Bore Diameter (d)    | 100 mm             |
|----------------------|--------------------|
| Outside Diameter (D) | 180 mm             |
| Width (B)            | 34 mm              |
| Closure              | Metallic Shield    |
| Ring Material        | 52100 Chrome Steel |
| Ball Material        | 52100 Chrome Steel |
| Brand                | FAG                |
| Radial Clearance     | Normal             |

COMPONENT

Metric Series Shielded

6220-2Z FAG

Fag, 100 Mm X 180 Mm X 34 Mm, Single Row Radial, Deep Groove Ball Bearing, Two Metal Shields UNIT

**METRIC** 

**SHEET**