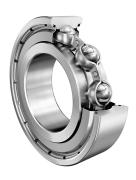

COMPONENT

Metric Series Shielded

6220-2Z FAG

Fag, 100 Mm X 180 Mm X 34 Mm, Single Row Radial, Deep Groove Ball Bearing, Two Metal Shields UNIT

**METRIC** 

**SHEET**