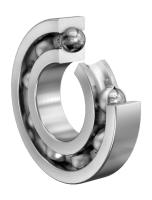

COMPONENT

**METRIC SERIES OPEN** 

6220-C4

FAG

Fag, 100 Mm X 180 Mm X 34 Mm, Single Row Radial, Deep Groove Ball Bearing, Open UNIT

**METRIC** 

**SHEET**