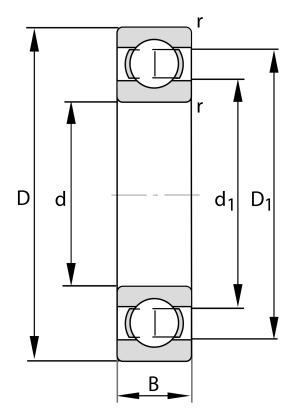

| Bore Diameter (d)    | 100 mm             |
|----------------------|--------------------|
| Outside Diameter (D) | 180 mm             |
| Width (B)            | 34 mm              |
| Closure              | Open               |
| Ring Material        | 52100 Chrome Steel |
| Ball Material        | 52100 Chrome Steel |
| Brand                | FAG                |
| Radial Clearance     | C4                 |

COMPONENT

**METRIC SERIES OPEN** 

6220-C4

FAG

Fag, 100 Mm X 180 Mm X 34 Mm, Single Row Radial, Deep Groove Ball Bearing, Open UNIT

**METRIC** 

**SHEET**