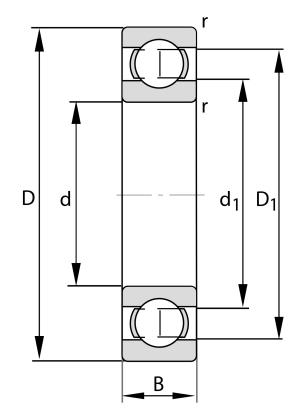

| Bore Diameter (d)    | 100 mm             |
|----------------------|--------------------|
| Outside Diameter (D) | 180 mm             |
| Width (B)            | 34 mm              |
| Closure              | Open               |
| Ring Material        | 52100 Chrome Steel |
| Ball Material        | 52100 Chrome Steel |
| Brand                | FAG                |
| Radial Clearance     | C3                 |
| Series               | Brass Cage         |

6220-M-C3 FAG

100 Mm X 180 Mm X 34 Mm, Single Row Radial, Deep Groove Ball Bearing, Open UNIT

**METRIC** 

**SHEET**