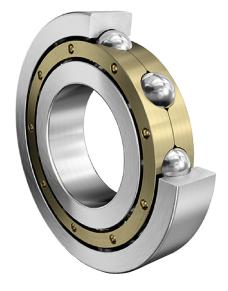

| Bore Diameter (d)    | 100 mm             |
|----------------------|--------------------|
| Outside Diameter (D) | 180 mm             |
| Width (B)            | 34 mm              |
| Closure              | Open               |
| Ring Material        | 52100 Chrome Steel |
| Ball Material        | 52100 Chrome Steel |
| Brand                | FAG                |
| Radial Clearance     | C3                 |
| Series               | Brass Cage         |

6220-M-C3 FAG

100 Mm X 180 Mm X 34 Mm, Single Row Radial, Deep Groove Ball Bearing, Open UNIT

**METRIC** 

**SHEET**