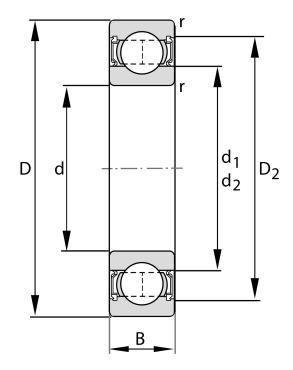

| Bore Diameter (d)    | 100 mm              |
|----------------------|---------------------|
| Outside Diameter (D) | 180 mm              |
| Width (B)            | 34 mm               |
| Closure              | Rubber Seal Contact |
| Ring Material        | 52100 Chrome Steel  |
| Ball Material        | 52100 Chrome Steel  |
| Brand                | FAG                 |
| Radial Clearance     | Normal              |

## 6220-RSR FAG

100 Mm X 180 Mm X 34 Mm, Single Row Radial, Deep Groove Ball Bearing, One Contact Rubber Seal UNIT

METRIC

**SHEET**